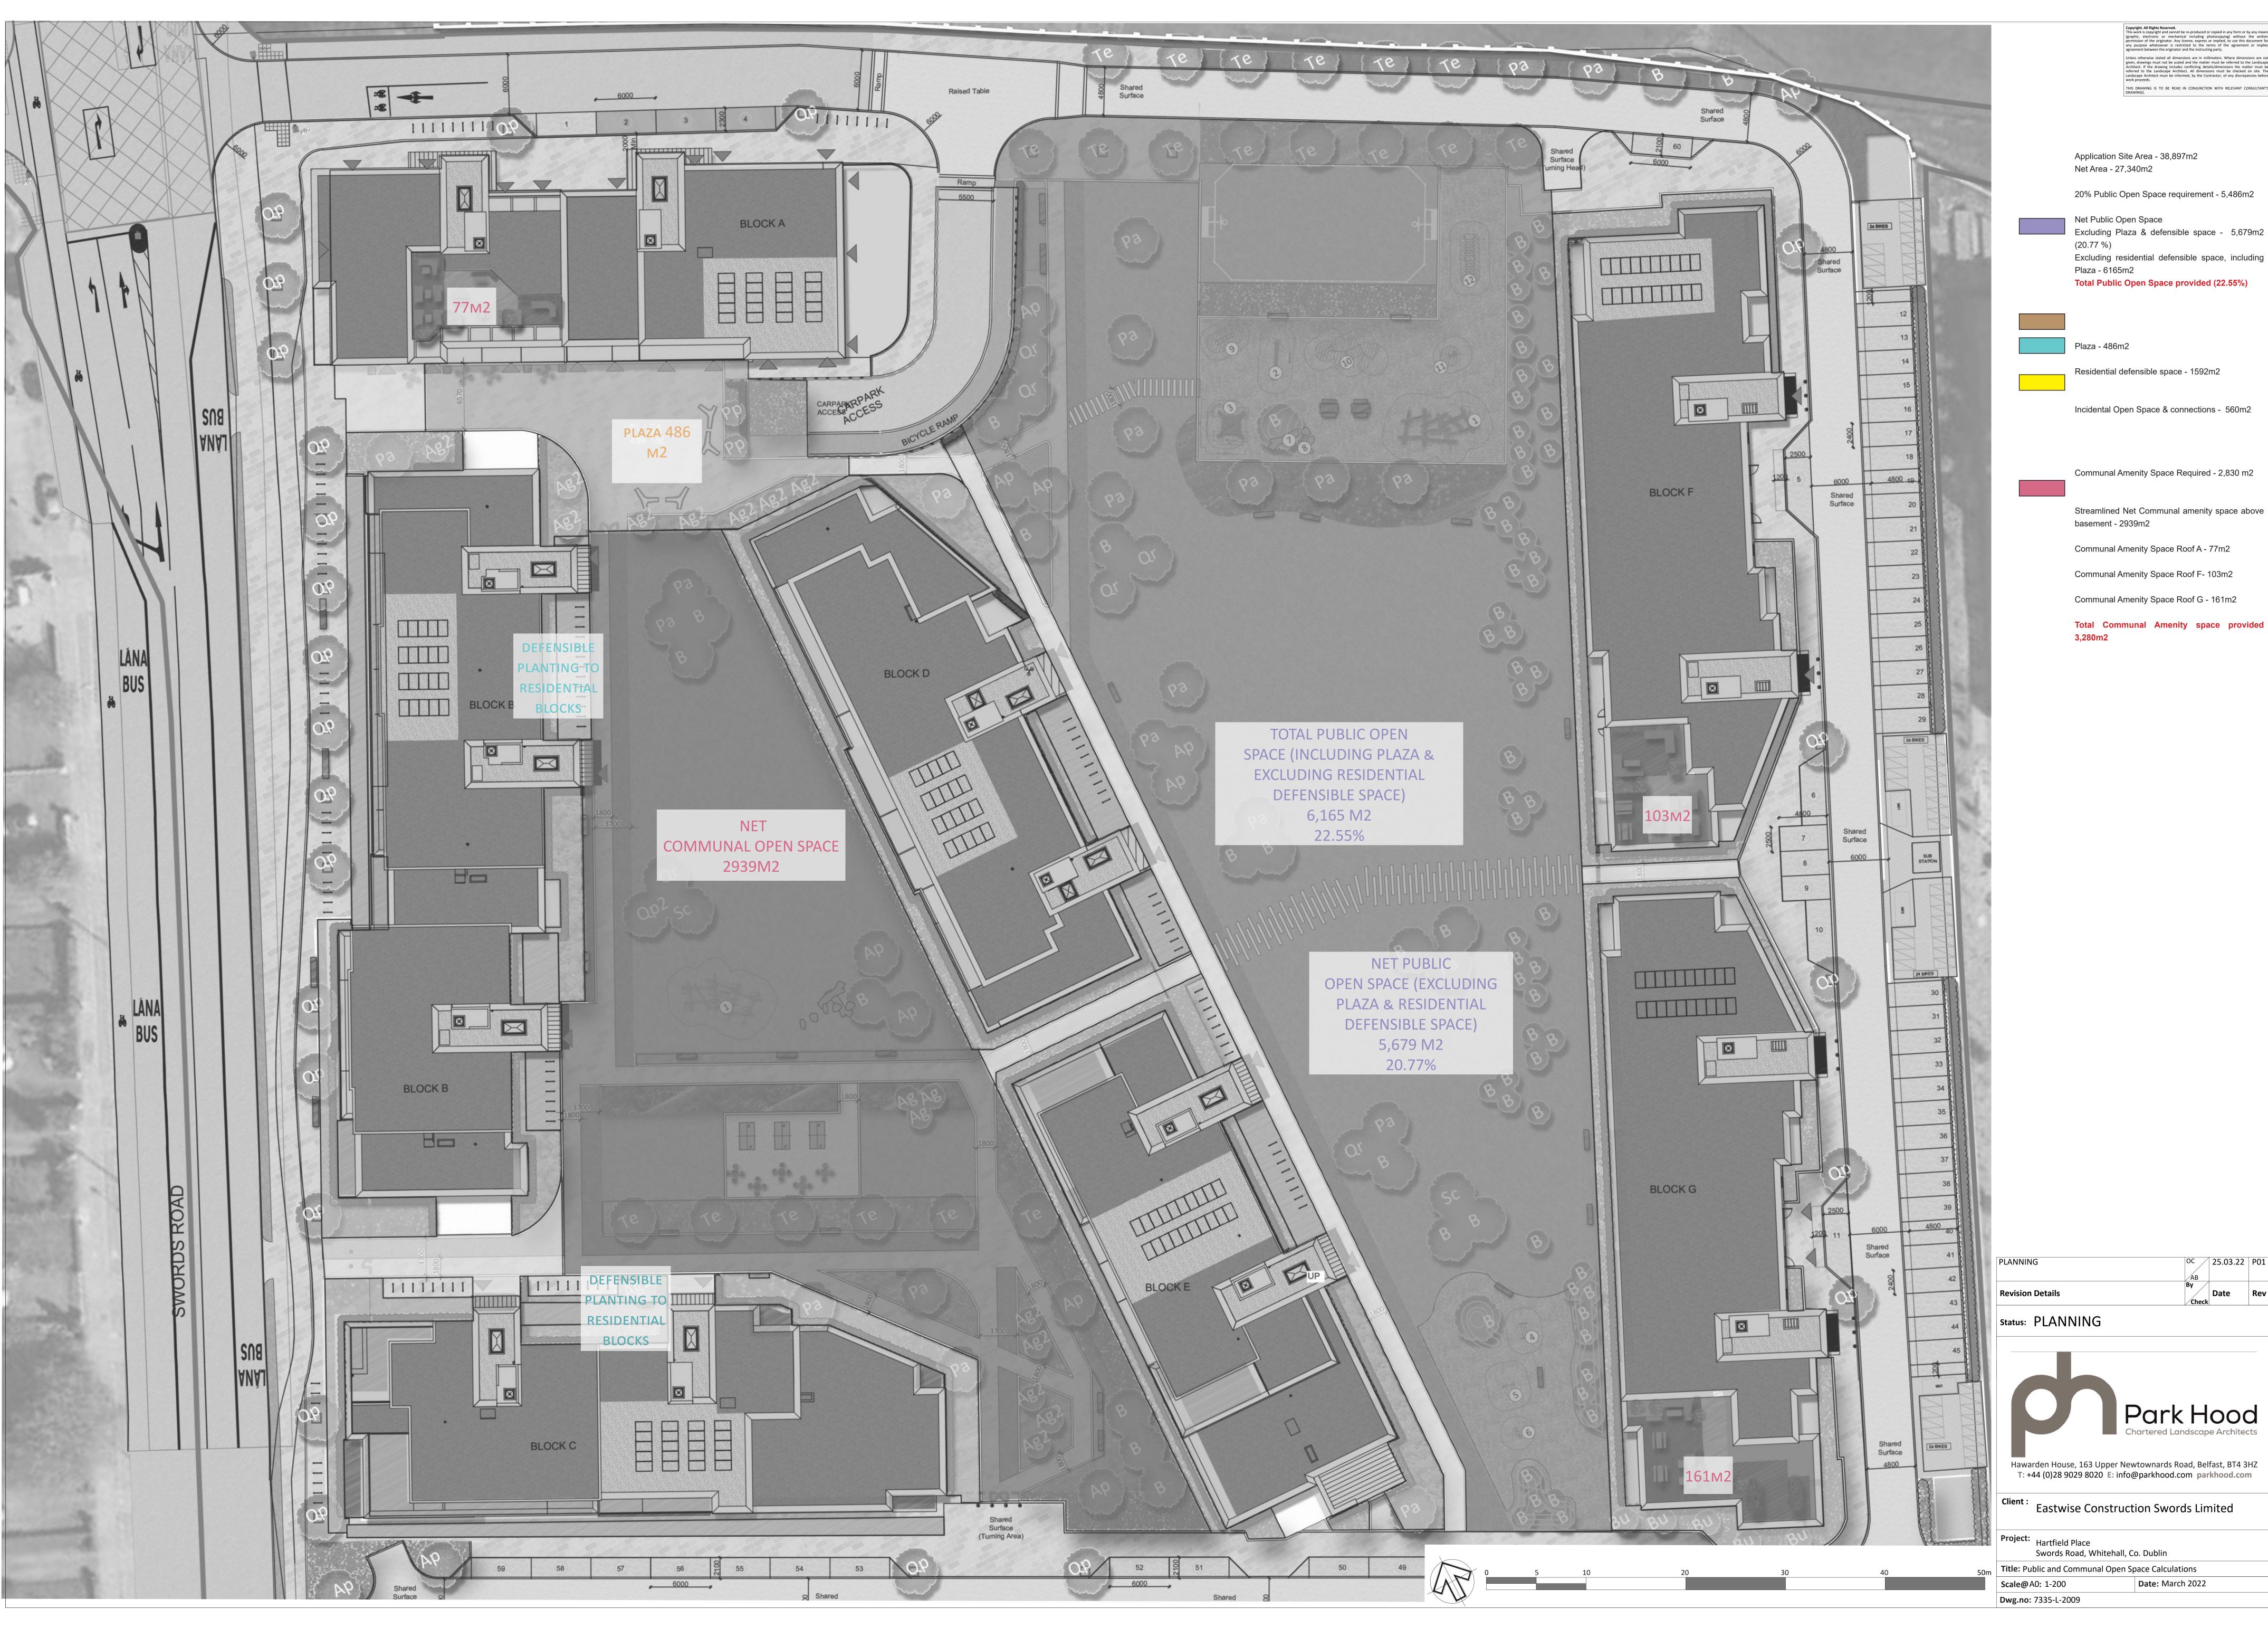

Plaza - 486m2 Residential defensible space - 1592m2

Incidental Open Space & connections - 560m2

Streamlined Net Communal amenity space above

Total Communal Amenity space provided

basement - 2939m2

Total Public Open Space provided (22.55%)

20% Public Open Space requirement - 5,486m2

Excluding Plaza & defensible space - 5,679m2

Application Site Area - 38,897m2

Net Area - 27,340m2

Net Public Open Space

(20.77 %)

**Copyright. All Rights Reserved.** This work is copyright and cannot be re-produced or copied in any form or by any means (graphic, electronic or mechanical including photocopying) without the written permission of the originator. Any license, express or implied, to use this document for any purpose whatsoever is restricted to the terms of the agreement or implied agreement between the originator and the instructing party.